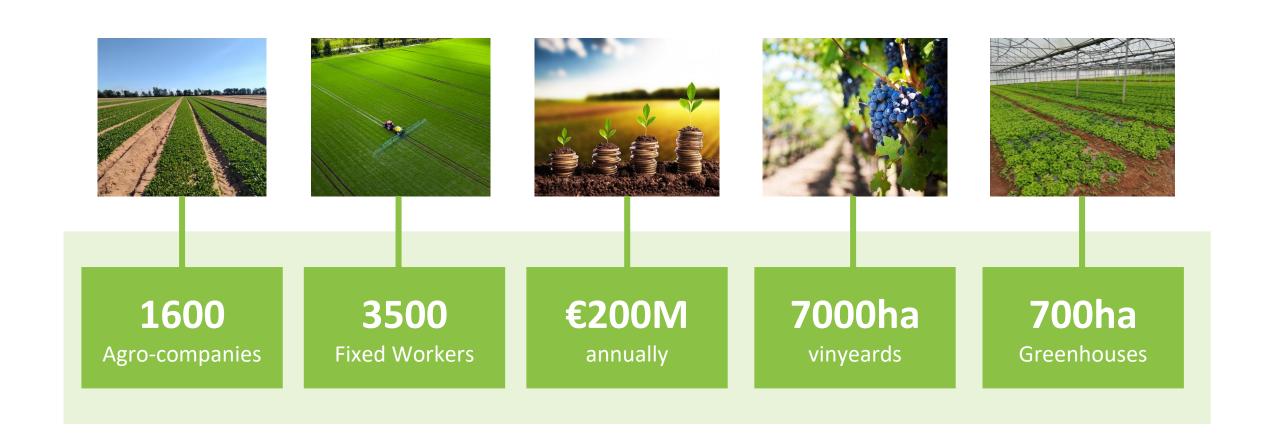

### From Torres Vedras to the world

The Portuguese Western Region is the national leader in wine and vegetables production