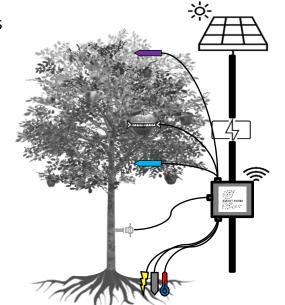

### **SOFIS – Affordable Technologies**

### **SOFIS® - SMART ORCHARD FERTI-IRRIGATION SYSTEM**

- Low-cost modular sensoring system
- Customized solutions according to the agricultural needs
- Real-time monitoring
- **Remote communication**

#### **OUTPUT**

- Soil quality
- Fertirrigation control
- Climate control in greenhouses
- Diseases alerts (fungal)

Comunicação

Radiação PAR

Temperatura do solo

Condutividade elétrica da água

Fluxo de seiva