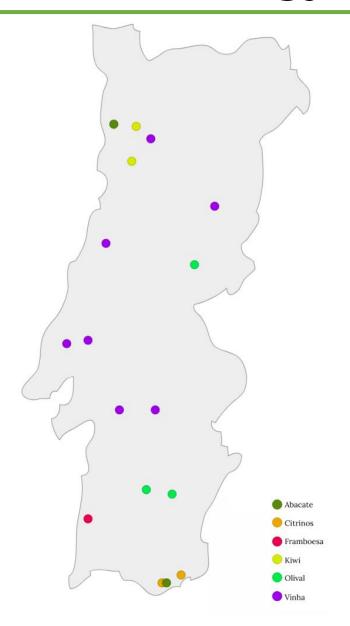

## 17 Technological Pilots

# Monitoring of the agricultural management practices, resources and production factors

# Proximal and remote sensing

# Real-time processing data

# Development of a data management platform and decision-making support

#Burgopanorama - Sociedade Agrícola #Carla Cabo Silva #Filipe e Marcela #Lopes e Assis #Mariano Lopes e Filho