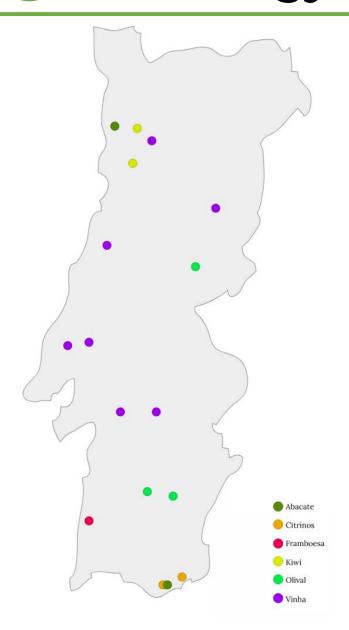

## 17 Technological Pilots

# Monitoring of the agricultural management practices, resources and production factors

# Proximal and remote sensing

# Real-time processing data

# Development of a data management platform and decision-making support

#Burgopanorama - Sociedade Agrícola #Carla Cabo Silva #Filipe e Marcela #Lopes e Assis #Mariano Lopes e Filho