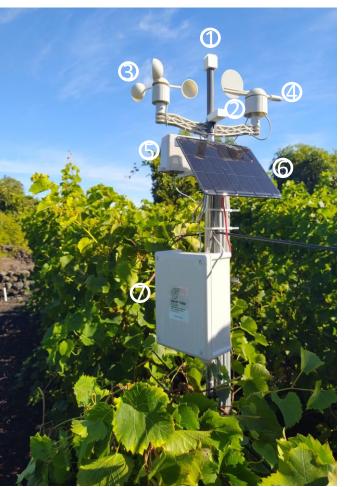

### **SOFIS® - SMART ORCHARD FERTI-IRRIGATION SYSTEM**

- Low-cost modular sensoring system
- Customized solutions according to the agricultural needs
- Real-time monitoring
- **Remote communication**

#### **OUTPUT**

- Soil quality
- Fertirrigation control
- Climate control in greenhouses
- Diseases alerts (fungal)

Comunicação

Radiação PAR

Temperatura do solo

Condutividade elétrica da água

Fluxo de seiva