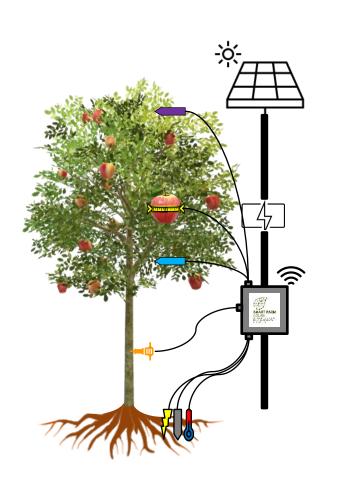

### **SOFIS® - SMART ORCHARD FERTI-IRRIGATION SYSTEM**

- Low-cost modular sensoring system
- Customized solutions according to the agricultural needs
- Real-time monitoring
- **Remote communication**

#### **OUTPUT**

- Soil quality
- Fertirrigation control
- Climate control in greenhouses
- Diseases alerts (fungal)

Comunicação

Radiação PAR

Temperatura do solo

Condutividade elétrica da água

Fluxo de seiva