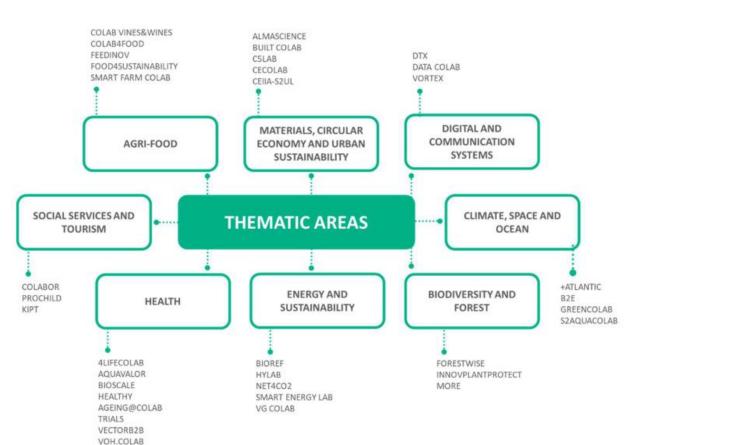

### Portuguese Collaborative Laboratory Network

**35 entities** recognised as Collaborative Laboratories

### A Portuguese reference for Digital Agriculture

- Private non-profit organisation
- Quadruple Helix-Based Innovation
- Targeting applied research (TRL5-8)
- Services for digitalisation of the agriculture