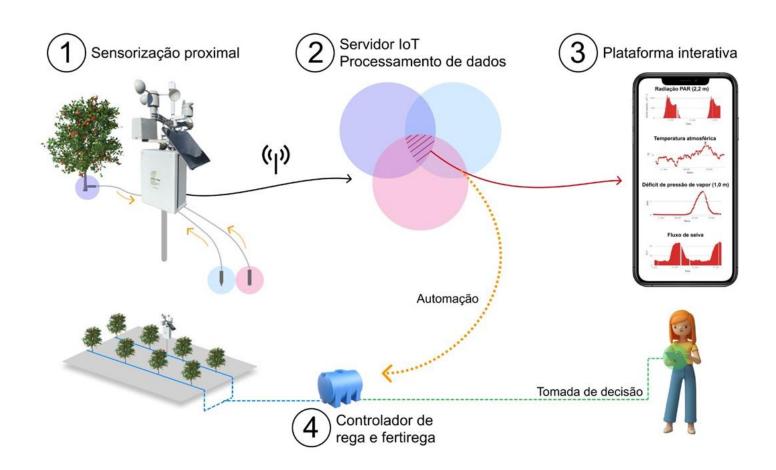

### **SOFIS® - SMART ORCHARD FERTI-IRRIGATION SYSTEM**

- Low-cost modular sensoring system
- Customized solutions according to the agricultural needs
- Real-time monitoring
- **Remote communication**

#### **OUTPUT**

- Soil quality
- Fertirrigation control
- Climate control in greenhouses
- Diseases alerts (fungal)

Comunicação

Radiação PAR

Temperatura do solo

Condutividade elétrica da água

Fluxo de seiva