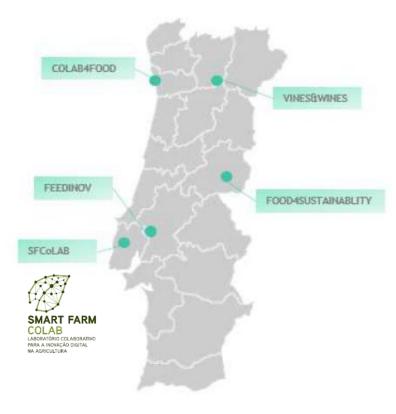

### From Torres Vedras to the world

The Portuguese Western Region is the national leader in wine and vegetables production