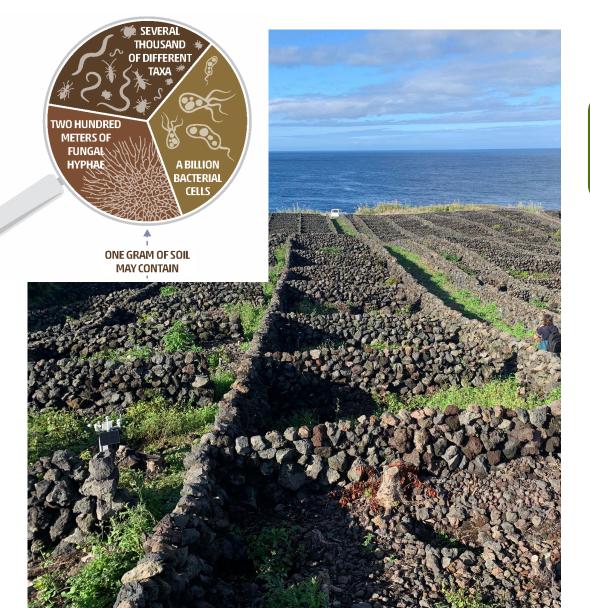

## Vineyards from Terceira Island

Development of an automatic alert and visualization system for the prevention of diseases

## Vineyards from Terceira Island

Characterization of the micro terroirs from the **Terceira's vinyeards** 

Projeto Horizon 2020 (referência 947084)

# Vineyards from Terceira Island

**Transfer of Knowledge and Technology** 