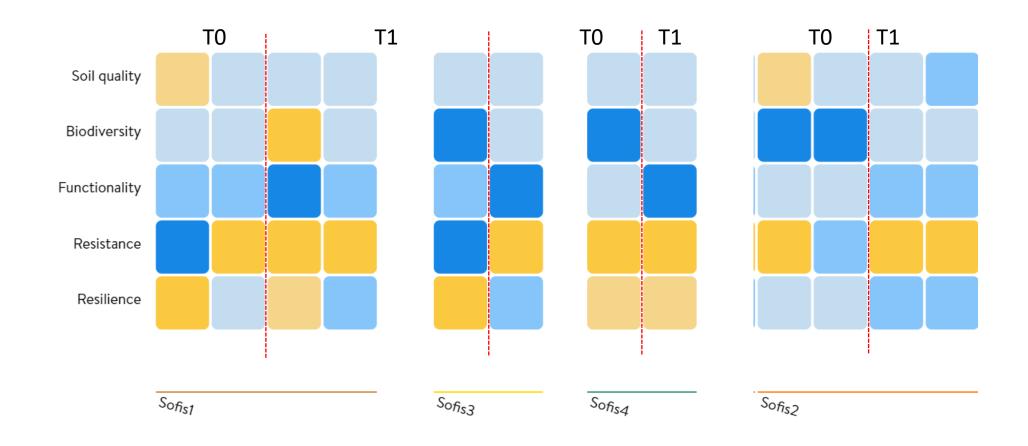

## Vineyards from Terceira Island

Development of an automatic alert and visualization system for the prevention of diseases

## Vineyards from Terceira Island

Characterization of the micro terroirs from the **Terceira's vinyeards** 

Projeto Horizon 2020 (referência 947084)

# Vineyards from Terceira Island

**Transfer of Knowledge and Technology** 