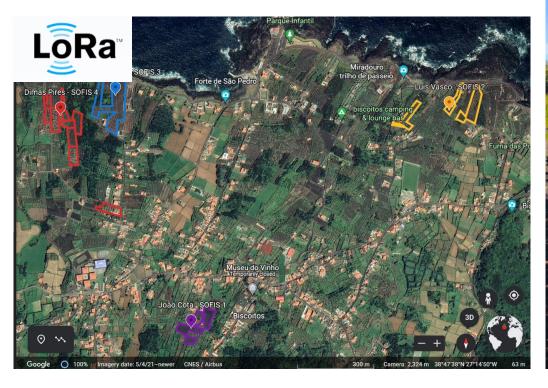

## Vineyards from Terceira Island

Development of an automatic alert and visualization system for the prevention of diseases

## Vineyards from Terceira Island

Characterization of the micro terroirs from the **Terceira's vinyeards** 

Projeto Horizon 2020 (referência 947084)

# Vineyards from Terceira Island

**Transfer of Knowledge and Technology** 