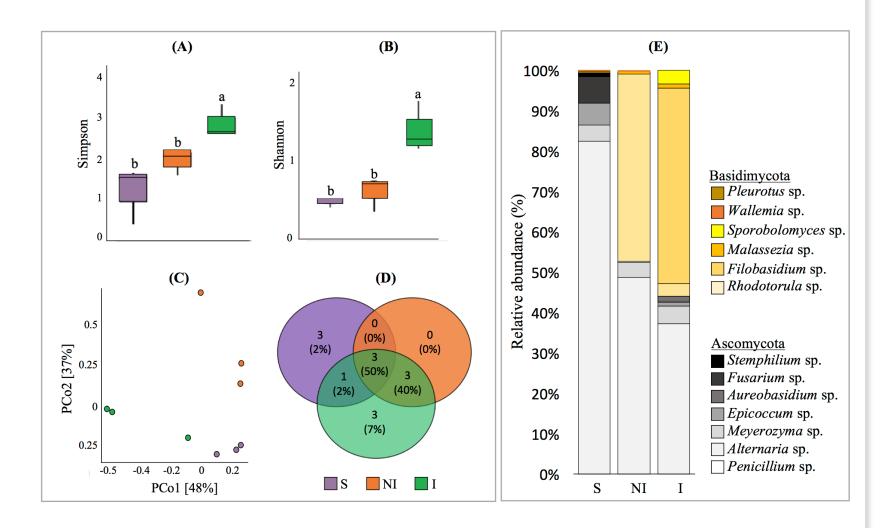

### COMUNICAÇÃO ENTRE PLANTAS E MICRORGANISMOS | ANÁLISE METABOLÓMICA

Soil microbiome determines plant endophytic community | Fungi