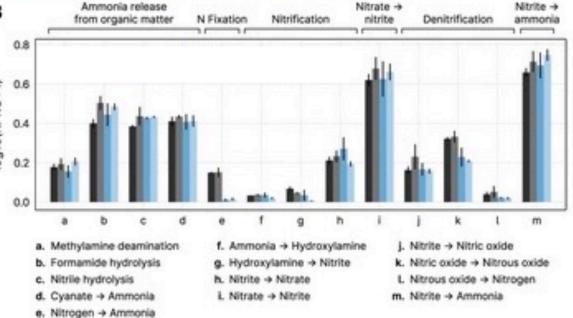

#### Compared to the bulk soil, the rizosphere is increased in **siderophore diversity**

Camargo et al., 2023

Compared to the bulk soil, the rizosphere has higher potential for the **biotransformations of nitrogen** 