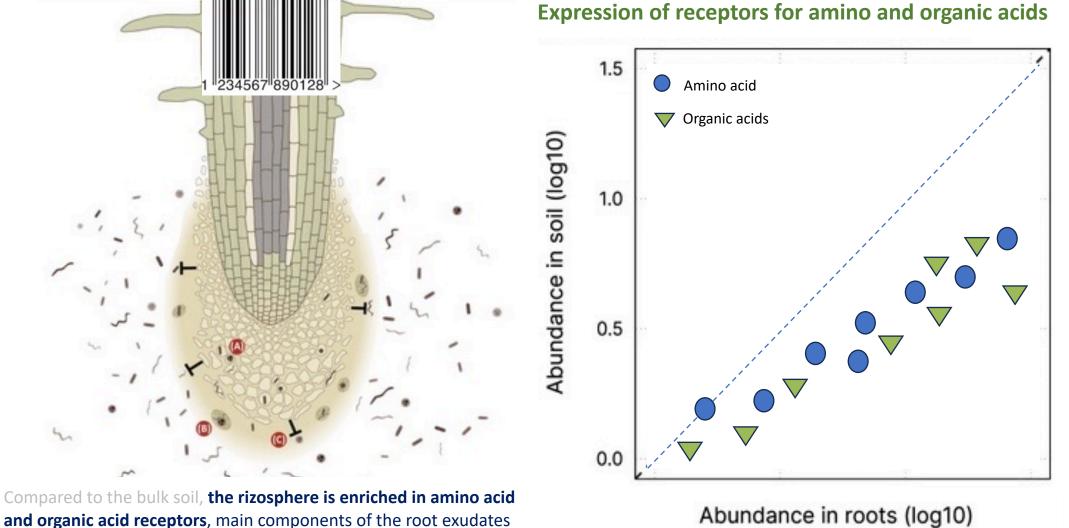

#### How can soil and plant microbiome affect plant nutrition?

(A)

Flavonoids

ABCG?

#### How can soil and plant microbiome affect plant nutrition?

and organic acid receptors, main components of the root exudates

Carril et al. 2023

Nutrient mobilizatio

The microbiome is a community working as a team