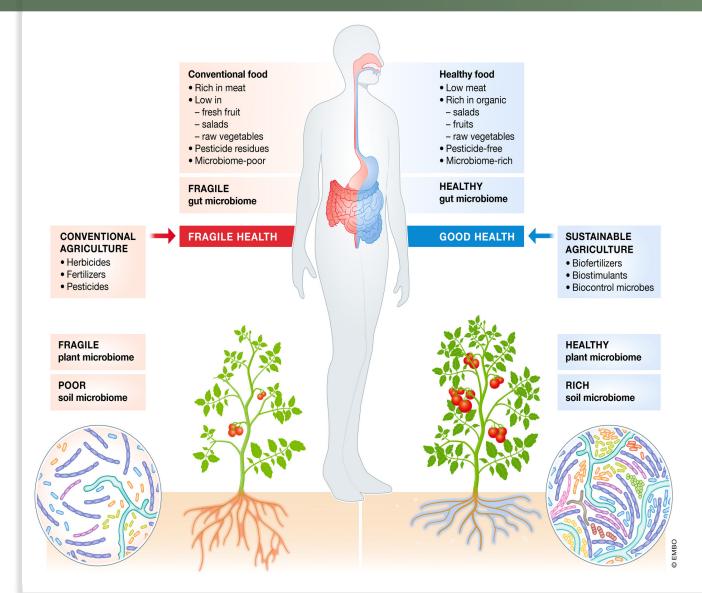

t nutrition?



and organic acid receptors, main components of the root exudates

Carril et al. 2023



Nutrient mobilizatio

The microbiome is a community working as a team

#### **PLANT NUTRITION** BIOFERTILIZERS





Letras diferentes correspondem a diferenças significativas entre os tratamentos. As barras representam a média ± desvio padrão (n=3). 100% - adição da dose de fertilizante mineral recomendada; 67% - adição de 67% da dose de fertilizante mineral recomendada. ConB: Consórcio bacteriano com Bacillus megaterium; Bacillus pumillus; Bacillus licheniformis; Rhizobium loti; Azospirillum brasiliense; Azotobacter chroococcus. AMF: Rhizophagus intraradices.

#### How can soil and plant microbiome affect human welbeing?



#### How can soil and plant microbiome affect human welbeing?



To be healthy we have to eat

- Fermicutes
- Bacteroidetes
- Proteobacteria
- Actinobacteria
- Where are there?

#### How can soil and plant microbiome affect human welbeing?



#### **Communication between plants and microbes | METABOLOMICS**



Like plants we need nutrients, but we need our food for more than nutrients. We need microbes!

We eat bacteria!.....

# COMUNICAÇÃO ENTRE PLANTAS E MICRORGANISMOS | ANÁLISE METABOLÓMICA



We eat endophytes.....

#### **Plants and microbes are in communication** | METABOLOMICS



Martins-Loução et al. 2022

# COMUNICAÇÃO ENTRE PLANTAS E MICRORGANISMOS | ANÁLISE METABOLÓMICA

Soil microbiome determines plant endophytic community | bacteria



### COMUNICAÇÃO ENTRE PLANTAS E MICRORGANISMOS | ANÁLISE METABOLÓMICA



Soil microbiome determines plan