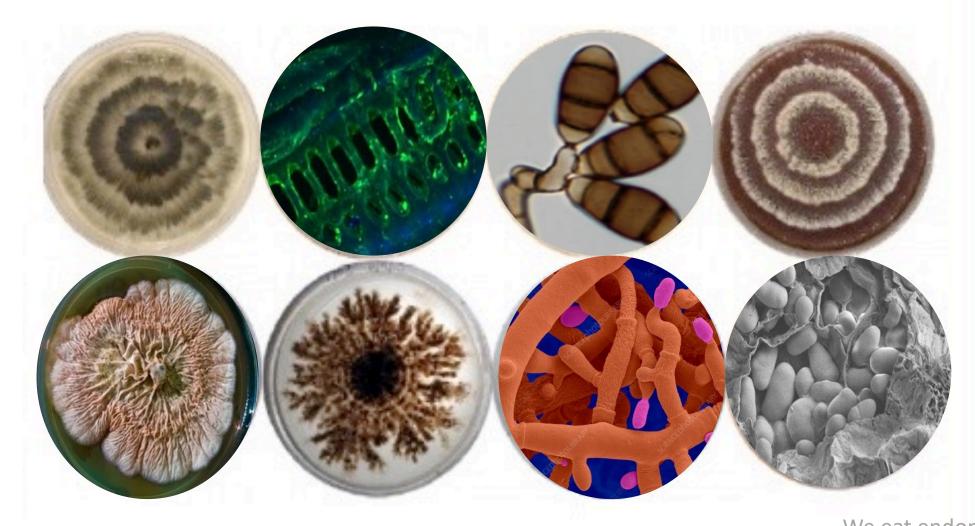

# COMUNICAÇÃO ENTRE PLANTAS E MICRORGANISMOS | ANÁLISE METABOLÓMICA

We eat endophytes.....