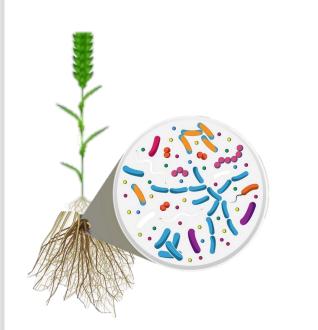

crobiome affect human welbeing?



To be healthy we have to eat

- Fermicutes
- Bacteroidetes
- Proteobacteria
- Actinobacteria
- Where are there?

#### How can soil and plant microbiome affect human welbeing?



#### **Communication between plants and microbes | METABOLOMICS**



Like plants we need nutrients, but we need our food for more than nutrients. We need microbes!

We eat bacteria!.....

# COMUNICAÇÃO ENTRE PLANTAS E MICRORGANISMOS | ANÁLISE METABOLÓMICA



We eat endophytes.....

#### **Plants and microbes are in communication** | METABOLOMICS



Martins-Loução et al. 2022

# COMUNICAÇÃO ENTRE PLANTAS E MICRORGANISMOS | ANÁLISE METABOLÓMICA

Soil microbiome determines plant endophytic community | bacteria



### COMUNICAÇÃO ENTRE PLANTAS E MICRORGANISMOS | ANÁLISE METABOLÓMICA



Soil microbiome determines plant endophytic community | Fungi



#### Integrating plant and soil microbiome in plant nutrition and the "one health" concept



#### "ONE HEALTH"

=

#### **Microbial Diversity**

#### Integrating plant and soil microbiome in plant nutrition and the "one health" concept



Integrating plant and soil microbiome in plant nutrition and the "one health" concept



We need microbial agriculture to provide us a healthy microbiome!