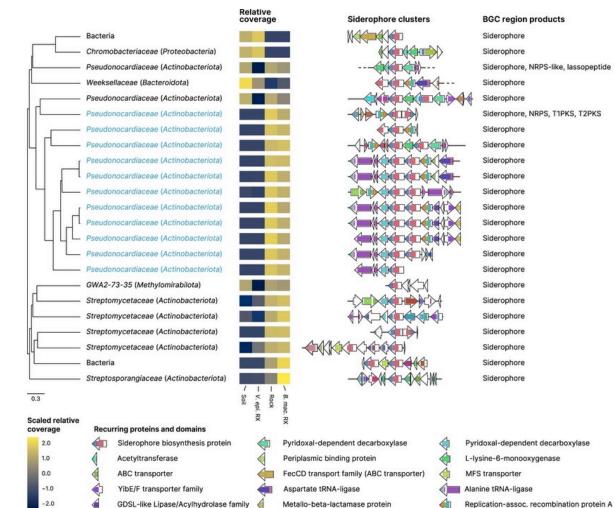

#### Compared to the bulk soil, the rizosphere is increased in **siderophore diversity**

Camargo et al., 2023

Compared to the bulk soil, the rizosphere has higher potential for the **biotransformations of nitrogen** 