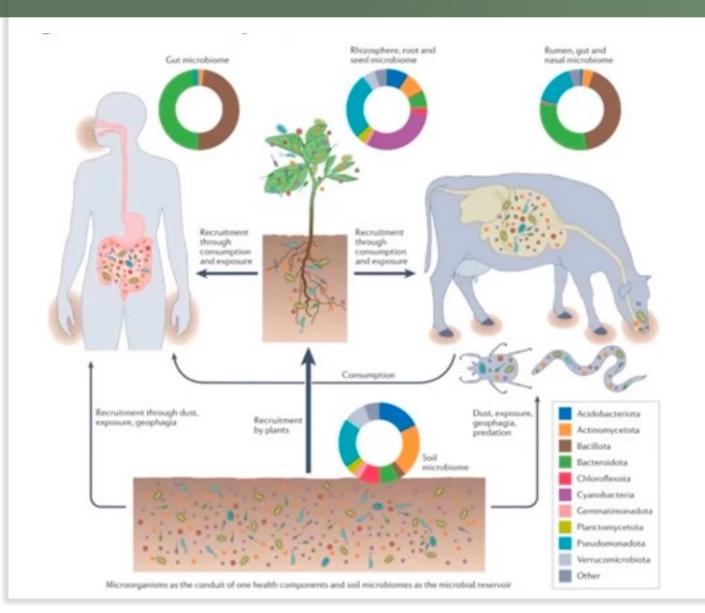

#### Integrating plant and soil microbiome in plant nutrition and the "one health" concept

#### "ONE HEALTH"

=

#### Integrating plant and soil microbiome in plant nutrition and the "one health" concept

Integrating plant and soil microbiome in plant nutrition and the "one health" concept

We need microbial agriculture to provide us a healthy microbiome!