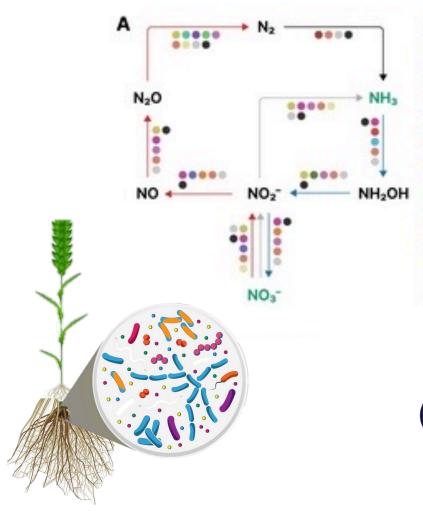

#### Compared to the bulk soil, the rizosphere is increased in **siderophore diversity**

Camargo et al., 2023

Compared to the bulk soil, the rizosphere has higher potential for the **biotransformations of nitrogen** 