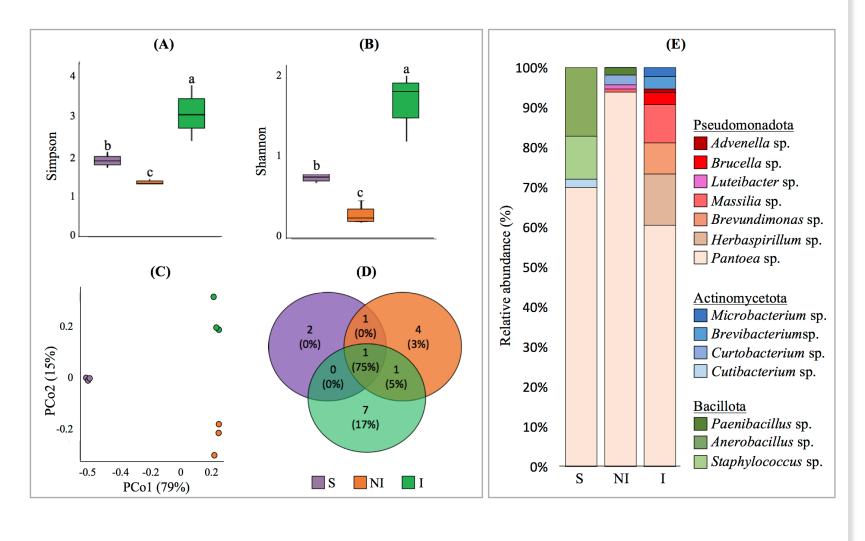

# COMUNICAÇÃO ENTRE PLANTAS E MICRORGANISMOS | ANÁLISE METABOLÓMICA

Soil microbiome determines plant endophytic community | bacteria

### COMUNICAÇÃO ENTRE PLANTAS E MICRORGANISMOS | ANÁLISE METABOLÓMICA

Soil microbiome determines plant endophytic community | Fungi