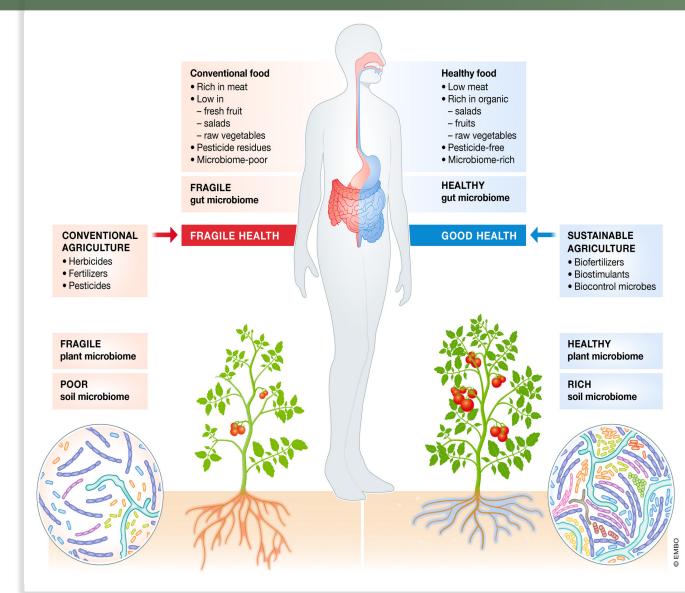

onoids

ABCG?

#### How can soil and plant microbiome affect plant nutrition?



and organic acid receptors, main components of the root exudates

Carril et al. 2023



Nutrient mobilizatio

The microbiome is a community working as a team

#### **PLANT NUTRITION** BIOFERTILIZERS





Letras diferentes correspondem a diferenças significativas entre os tratamentos. As barras representam a média ± desvio padrão (n=3). 100% - adição da dose de fertilizante mineral recomendada; 67% - adição de 67% da dose de fertilizante mineral recomendada. ConB: Consórcio bacteriano com Bacillus megaterium; Bacillus pumillus; Bacillus licheniformis; Rhizobium loti; Azospirillum brasiliense; Azotobacter chroococcus. AMF: Rhizophagus intraradices.

#### How can soil and plant microbiome affect human welbeing?



#### How can soil and plant microbiome affect human welbeing?



To be healthy we have to eat

- Fermicutes
- Bacteroidetes
- Proteobacteria
- Actinobacteria
- Where are there?

#### How can soil and plant microbiome affect human welbeing?



#### **Communication between plants and microbes | METABOLOMICS**



Like plants we need nutrients, but we need our food for more than nutrients. We need microbes!

We eat bacteria!.....

# COMUNICAÇÃO ENTRE PLANTAS E MICRORGANISMOS | ANÁLISE METABOLÓMICA



We eat endophytes.....

#### **Plants and microbes are in communication** | METABOLOMICS



Martins-Loução et al. 2022

# COMUNICAÇÃO ENTRE PLANTAS E MICRORGANISMOS | ANÁLISE METABOLÓMICA

Soil microbiome determines plant endophytic community | bacteria



### COMUNICAÇÃO ENTRE PLANTAS E MICRORG