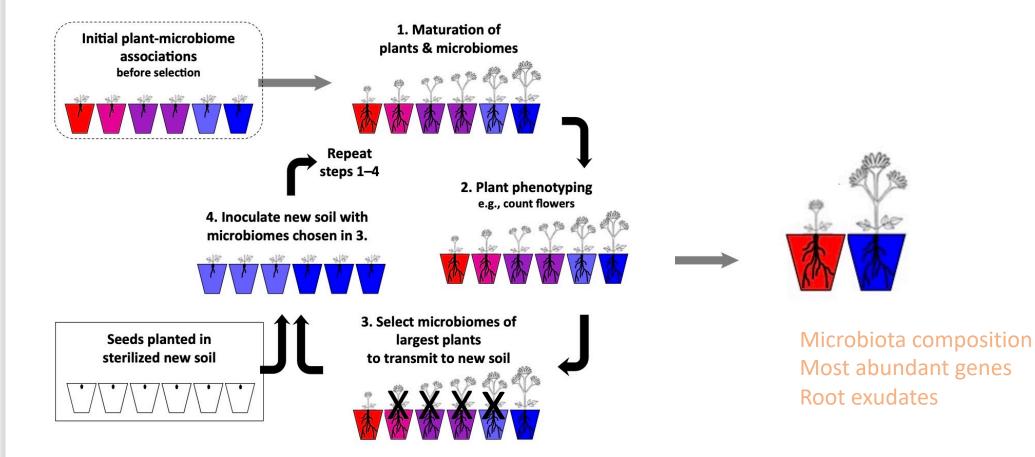

#### They are game changers .....

Plants select for their best partners, when they are available!

Compared to the bulk soil, the rizosphere is increased in genes involved in phosphate solubilization and uptake

Camargo et al., 2023

#### Compared to the bulk soil, the rizosphere is increased in **siderophore diversity**

Camargo et al., 2023

Compared to the bulk soil, the rizosphere has higher potential for the **biotransformations of nitrogen** 