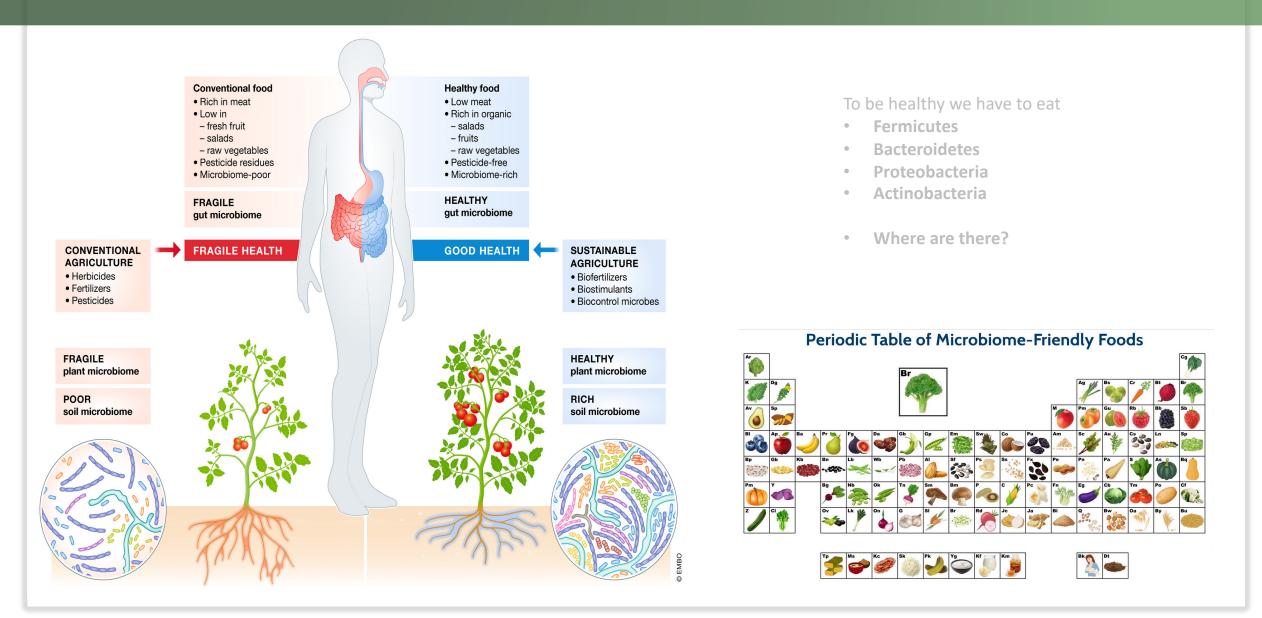

#### How can soil and plant microbiome affect human welbeing?

To be healthy we have to eat

- Fermicutes
- Bacteroidetes
- Proteobacteria
- Actinobacteria
- Where are there?