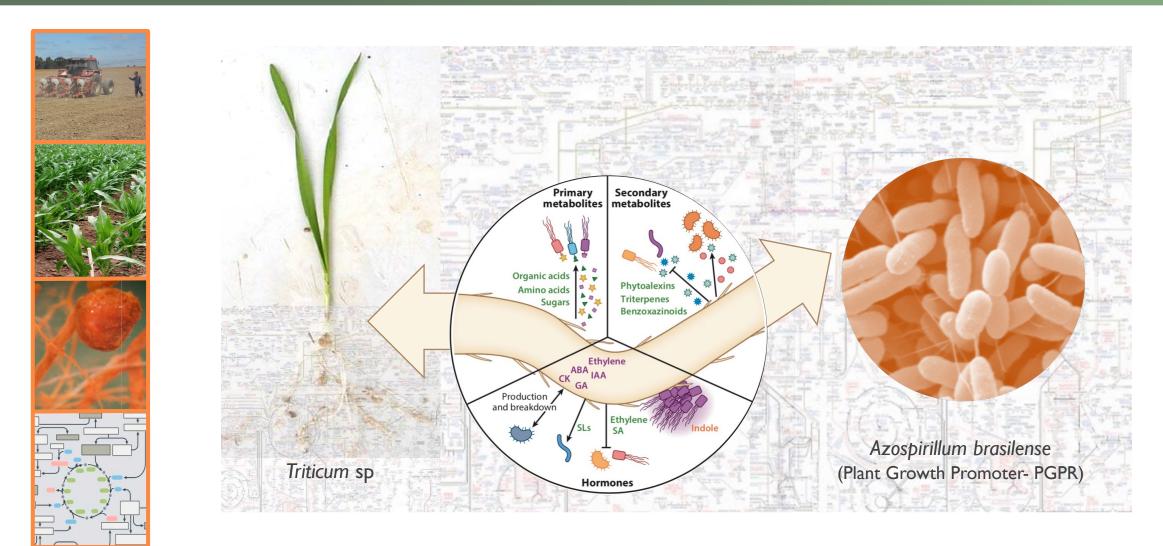

#### They are game changers .....

Plants select for their best partners, when they are available!

Compared to the bulk soil, the rizosphere is increased in genes involved in phosphate solubilization and uptake

#### Compared to the bulk soil, the rizosphere is increased in **siderophore diversity**

Camargo et al., 2023

Compared to the bulk soil, the rizosphere has higher potential for the **biotransformations of nitrogen** 