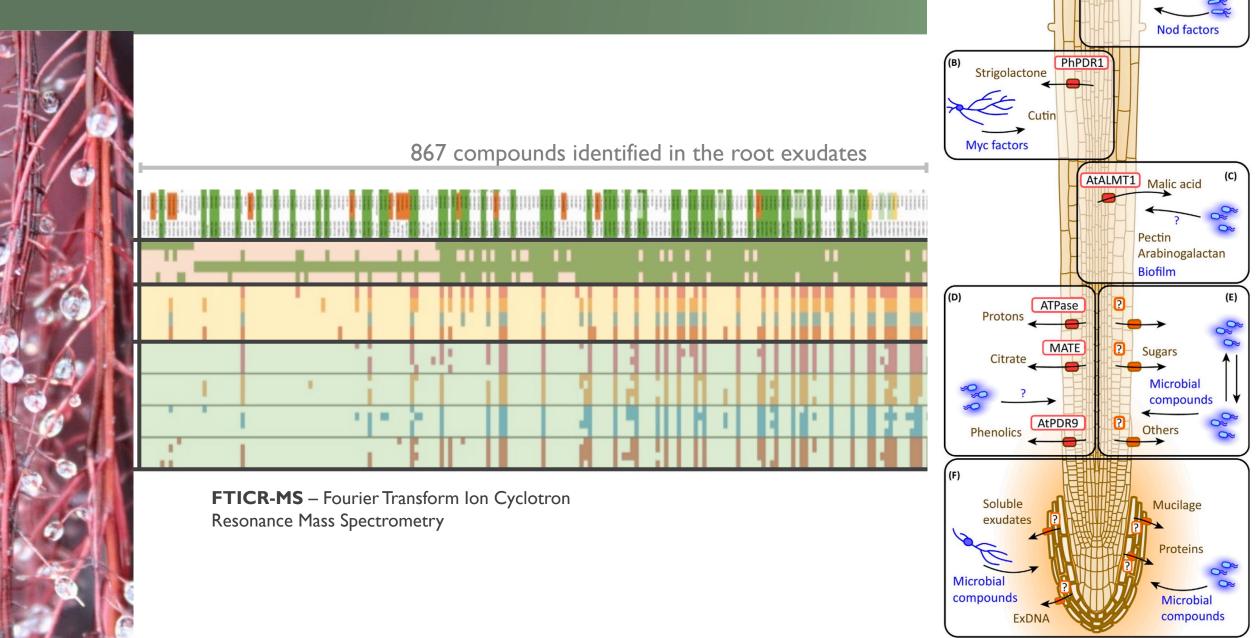

#### How can soil and plant microbiome affect plant nutrition?

and organic acid receptors, main components of the root exudates

Carril et al. 2023

Nutrient mobilizatio

The microbiome is a community working as a team