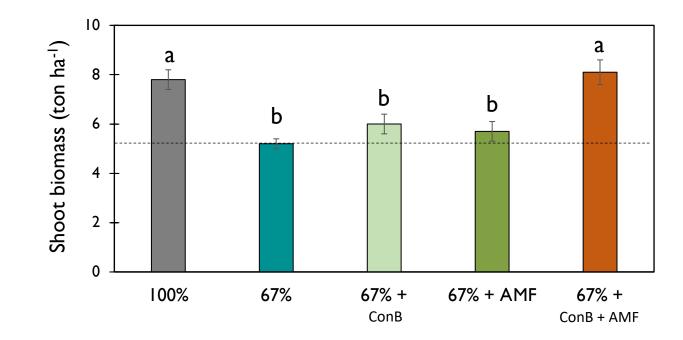

#### **PLANT NUTRITION** BIOFERTILIZERS

Letras diferentes correspondem a diferenças significativas entre os tratamentos. As barras representam a média ± desvio padrão (n=3). 100% - adição da dose de fertilizante mineral recomendada; 67% - adição de 67% da dose de fertilizante mineral recomendada. ConB: Consórcio bacteriano com Bacillus megaterium; Bacillus pumillus; Bacillus licheniformis; Rhizobium loti; Azospirillum brasiliense; Azotobacter chroococcus. AMF: Rhizophagus intraradices.