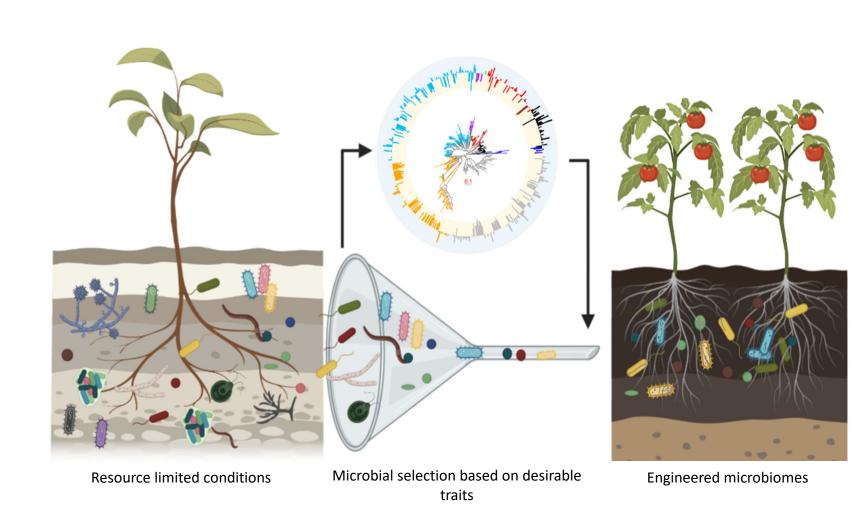

#### Integrating plant and soil microbiome in plant nutrition and the "one health" concept

#### Integrating plant and soil microbiome in plant nutrition and the "one health" concept

Integrating plant and soil microbiome in plant nutrition and the "one health" concept

We need microbial agriculture to provide us a healthy microbiome!