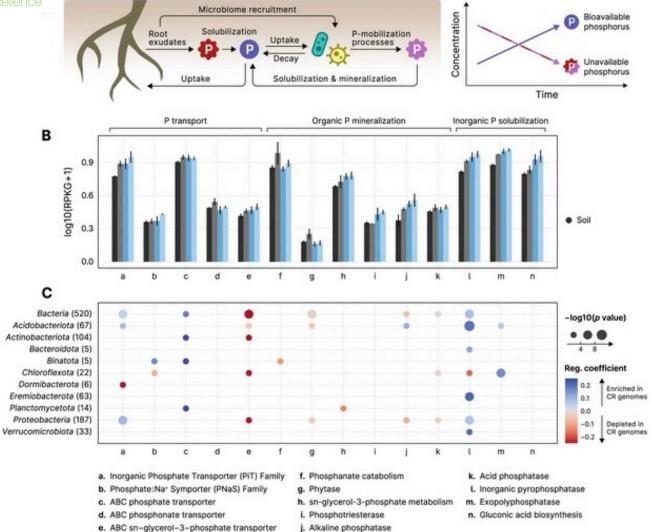

#### They are game changers .....

Plants select for their best partners, when they are available!

Compared to the bulk soil, the rizosphere is increased in genes involved in phosphate solubilization and uptake

Camargo et al., 2023

#### Compared to the bulk soil, the rizosphere is increased in **siderophore diversity**

Camargo et al., 2023

Compared to the bulk soil, the rizosphere has higher potential for the **biotransformations of nitrogen** 