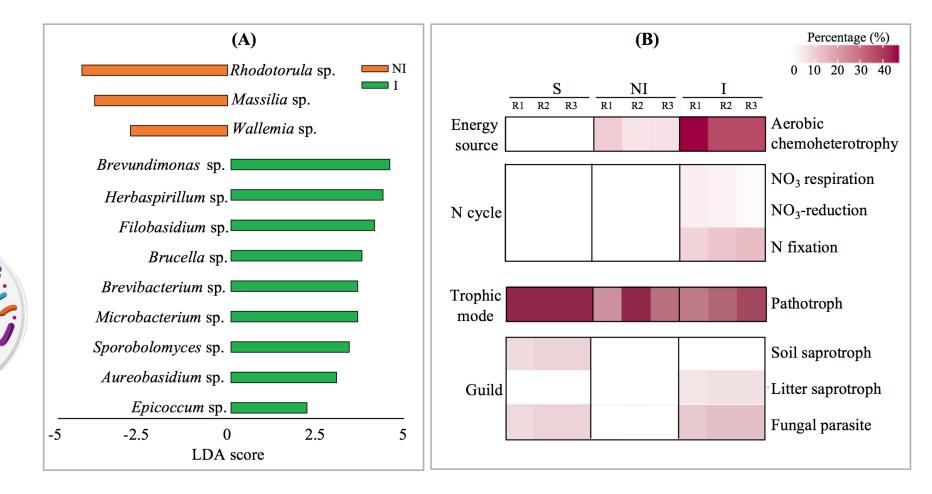

# COMUNICAÇÃO ENTRE PLANTAS E MICRORGANISMOS | ANÁLISE METABOLÓMICA

Soil microbiome determines plant endophytic community | bacteria

### COMUNICAÇÃO ENTRE PLANTAS E MICRORGANISMOS | ANÁLISE METABOLÓMICA

Soil microbiome determines plant endophytic community | Fungi